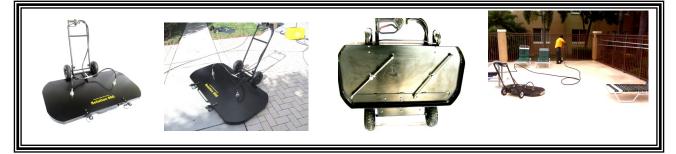

*Description*: Solution # 60 was developed to clean a five foot wide area in one pass. This rugged cleaner is handcrafted from high grade aluminum making it durable yet light weight for maneuverability and ease of transportation. The dual 30" rotor arms clean a <u>true 60" plus</u> path at 2000 rpm.

The Solution # 60 is the Pressure Washing Professional's perfect choice for: sidewalks, driveways, patios, pool decks, loading ramps, gas stations, parking lots, tennis courts, or for cleaning any other large area where you want to save time & money.

## Features:

- Heavy Duty Welded High Grade Aluminum Construction
- Stainless Steel *Mosmatic* Swivels and Rotor Arms
- Stainless Steel Couplers and Fittings for Dependability
- Low Glare Satin Black Powder Coat Finish
- Convenient Fold Down Handle Assembly
- Handle Assembly Easily Reverses for Left Hand Use
- Front Welded Bar for Ease of Carrying and Enables the Solution #60 Deck and Handle Assembly to be Secured from Theft.

- 10 Inch Pneumatic ball bearing tires
- 4000 PSI 212 degree F and 12 GPM Rated
- Measures: 62" L x 38" W x 37" H ( 12" Folded)
- Complete Assembly Weighs Just 61 LBS
- Does the Work of Two 30" Cleaners With Only One Operator
- Cleans in less time—<u>IT PAYS FOR ITSELF</u>