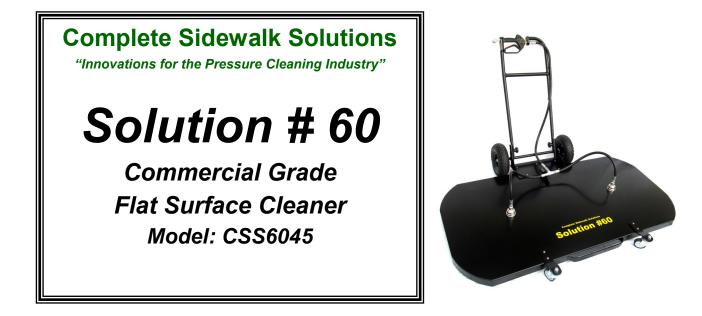

*Description*: Solution # 60 was developed to clean a five foot wide area in one pass. This rugged cleaner is handcrafted from high grade aluminum making it durable yet light weight for maneuverability and ease of transportation. The dual 30" rotor arms clean a <u>true 60" plus</u> path at 2000 rpm.

## Features:

- Heavy Duty Welded High Grade Aluminum Construction
- Stainless Steel *Mosmatic* Swivels and Rotor Arms
- Stainless Steel Couplers and Fittings for Dependability
- Low Glare Satin Black Powder Coat Finish
- Convenient Fold Down Handle Assembly
- Handle Assembly Easily Reverses for Left Hand Use
- Front Welded Bar for Ease of Carrying and Enables the Solution #60 Deck and Handle Assembly to be Secured from Theft.

- 10 Inch Pneumatic ball bearing tires
- 4000 PSI 212 degree F and 12 GPM Rated
- Measures: 62" L x 38" W x 37" H ( 12" Folded)
- Complete Assembly Weighs Just 61 LBS
- Does the Work of Two 30" Cleaners With Only One Operator
- Cleans in less time—<u>IT PAYS FOR ITSELF</u>